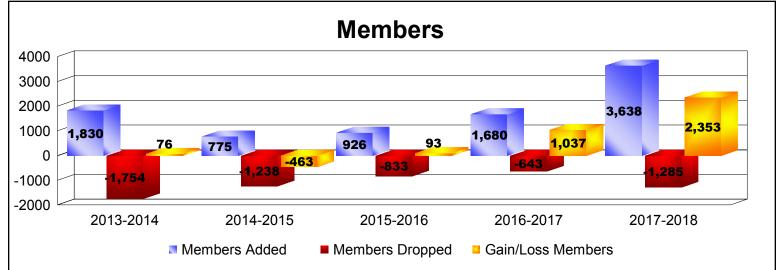

District 3234D2 As of June 2018 Cumulative

| Year      | New<br>Clubs | Dropped<br>Clubs | Gain/<br>Loss<br>Clubs | New<br>Members | Charter<br>Members | Reinstate<br>Members | Transfer<br>Members | Total<br>Member<br>Added | Total<br>Members<br>Dropped | Gain/<br>Loss<br>Members |
|-----------|--------------|------------------|------------------------|----------------|--------------------|----------------------|---------------------|--------------------------|-----------------------------|--------------------------|
| 2013-2014 | 7            | -2               | 5                      | 1473           | 225                | 123                  | 9                   | 1830                     | -1754                       | 76                       |
| 2014-2015 | 3            | -3               | 0                      | 587            | 119                | 66                   | 3                   | 775                      | -1238                       | -463                     |
| 2015-2016 | 4            | 0                | 4                      | 643            | 164                | 69                   | 50                  | 926                      | -833                        | 93                       |
| 2016-2017 | 23           | 0                | 23                     | 1057           | 546                | 44                   | 33                  | 1680                     | -643                        | 1037                     |
| 2017-2018 | 11           | -13              | -2                     | 3252           | 264                | 93                   | 29                  | 3638                     | -1285                       | 2353                     |
| Average   | 10           | -4               | 6                      | 1402           | 264                | 79                   | 25                  | 1770                     | -1151                       | 619                      |