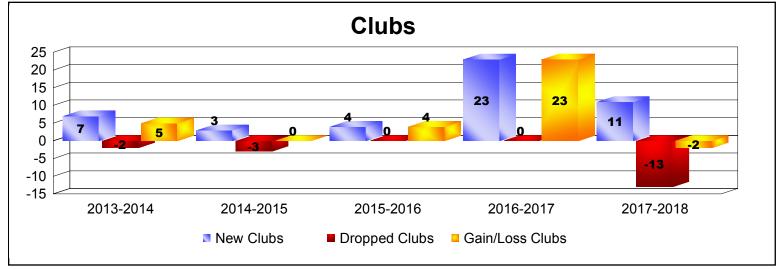

District 3234D2 As of June 2018 Cumulative

| Year      | New<br>Clubs | Dropped<br>Clubs | Gain/<br>Loss<br>Clubs | New<br>Members | Charter<br>Members | Reinstate<br>Members | Transfer<br>Members | Total<br>Member<br>Added | Total<br>Members<br>Dropped | Gain/<br>Loss<br>Members |
|-----------|--------------|------------------|------------------------|----------------|--------------------|----------------------|---------------------|--------------------------|-----------------------------|--------------------------|
| 2013-2014 | 7            | -2               | 5                      | 1473           | 225                | 123                  | 9                   | 1830                     | -1754                       | 76                       |
| 2014-2015 | 3            | -3               | 0                      | 587            | 119                | 66                   | 3                   | 775                      | -1238                       | -463                     |
| 2015-2016 | 4            | 0                | 4                      | 643            | 164                | 69                   | 50                  | 926                      | -833                        | 93                       |
| 2016-2017 | 23           | 0                | 23                     | 1057           | 546                | 44                   | 33                  | 1680                     | -643                        | 1037                     |
| 2017-2018 | 11           | -13              | -2                     | 3252           | 264                | 93                   | 29                  | 3638                     | -1285                       | 2353                     |
| Average   | 10           | -4               | 6                      | 1402           | 264                | 79                   | 25                  | 1770                     | -1151                       | 619                      |